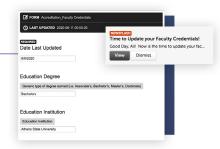

#### Annual review, promotion, and tenure

- Digitize annual review and promotion and tenure workflows
- Increase transparency in the guidelines, process and expectations
- Track progress and provide guidance to internal and external stakeholders

# Activity tracking and reporting

- Customizable reporting to support accreditation and analysis
- Bulk import options with validation workflows
- One centralized location for review of scholarship of individual faculty members, departments, or other committee reviews